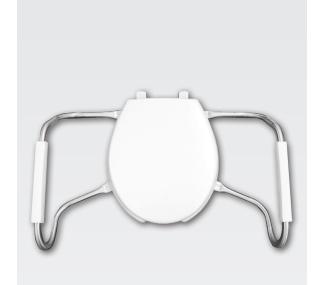

MEDIC-AID® HEAVY-DUTY PLASTIC TOILET SEAT

## **FEATURES:**

- STA-TITE® Commercial Fastening System™ Eliminates callbacks for loosened seats
- DuraGuard® Antimicrobial \* Built-In Seat Protection™
- Medic-Aid® Side Arms ADA tested stainless steel safety side arms with contoured plastic grips