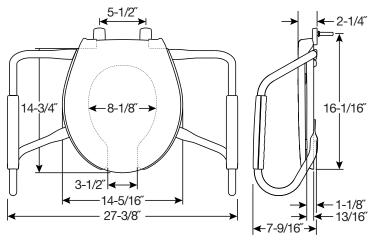

## **SPECIFICATIONS:**

Size: Round

Material: Plastic

Style: Open Front with Cover

Ring Bumpers: Four

**Hinges:** Plastic with Non-Corroding 300 Series Stainless

Steel Posts and Pintles

Codes & Standards:

**Hardware:** STA-TITE<sup>®</sup> Commercial Fastening System<sup>™</sup>

Side Arms Weight Capacity: ADA tested to 250 lbs

Complies with IAPMO/ANSI Z124.5 Performance Standards Heavy-Duty Commercial

<sup>\*</sup> DuraGuard Antimicrobial does not protect users against bacteria, viruses, or other disease organisms. Always clean and wash this product thoroughly before and after each use.